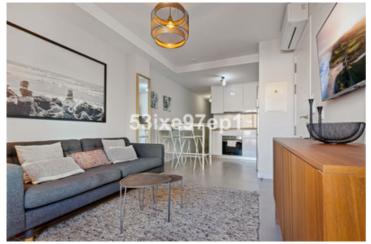

| Reference:                                                                                                                                          | R4418377                                                                                                                                                                                                                                                                                                                                                      | Location: | Fuenç | jirola |   |
|-----------------------------------------------------------------------------------------------------------------------------------------------------|---------------------------------------------------------------------------------------------------------------------------------------------------------------------------------------------------------------------------------------------------------------------------------------------------------------------------------------------------------------|-----------|-------|--------|---|
| Description:                                                                                                                                        | Welcome to this nice city apartment in newly built Edificio Polux, completed in 2020.                                                                                                                                                                                                                                                                         |           |       |        |   |
|                                                                                                                                                     | The property is located on the pleasant and quiet street Calle Palangreros in central Fuengirola.<br>It's just a couple of blocks down to the beach and everything else you need: restaurants, the train station and<br>shops.                                                                                                                                |           |       |        |   |
|                                                                                                                                                     | It offers two bedrooms and a bathroom and is tastefully decorated and sold as is.<br>The apartment has a rental license and is equally suitable for permanent living as for holiday home and/or<br>for rentals.                                                                                                                                               |           |       |        |   |
| Туре:                                                                                                                                               | Middle Floor Apartment                                                                                                                                                                                                                                                                                                                                        | Beds:     | 2     | Baths: | 2 |
| Build Size:                                                                                                                                         | 52 m²                                                                                                                                                                                                                                                                                                                                                         | Terrace:  | 3 m²  |        |   |
| Price:                                                                                                                                              | € 230,000                                                                                                                                                                                                                                                                                                                                                     |           |       |        |   |
| Setting:<br>Orientation:<br>Condition:<br>Climate Control:<br>Views:<br>Features:<br>Furniture:<br>Kitchen:<br>Security:<br>Utilities:<br>Category: | Town, Close To Port, Close To Shops, Close To Sea, Close To Schools, Urbanisation<br>North West<br>Excellent<br>Air Conditioning, Hot A/C, Cold A/C<br>Urban<br>Lift, Near Transport, Private Terrace, Marble Flooring, Double Glazing, Fiber Optic<br>Fully Furnished<br>Fully Fitted<br>Electric Blinds, Entry Phone<br>Electricity<br>Resale, Contemporary |           |       |        |   |

Reference :

R4418377 - Pictures

R4418377 - 1

R4418377 - 3

R4418377 - 5

R4418377 - 2

R4418377 - 4

R4418377 - 6