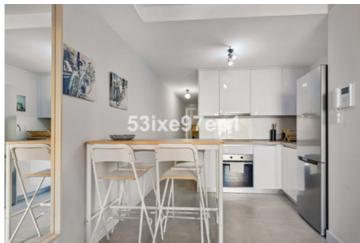

| Reference:                                                                                                                                          | R4418377                                                                                                                                                                                                                                                                                                                                                      | Location: | Fuenç | jirola |   |
|-----------------------------------------------------------------------------------------------------------------------------------------------------|---------------------------------------------------------------------------------------------------------------------------------------------------------------------------------------------------------------------------------------------------------------------------------------------------------------------------------------------------------------|-----------|-------|--------|---|
| Description:                                                                                                                                        | Welcome to this nice city apartment in newly built Edificio Polux, completed in 2020.                                                                                                                                                                                                                                                                         |           |       |        |   |
|                                                                                                                                                     | The property is located on the pleasant and quiet street Calle Palangreros in central Fuengirola.<br>It's just a couple of blocks down to the beach and everything else you need: restaurants, the train station and<br>shops.                                                                                                                                |           |       |        |   |
|                                                                                                                                                     | It offers two bedrooms and a bathroom and is tastefully decorated and sold as is.<br>The apartment has a rental license and is equally suitable for permanent living as for holiday home and/or<br>for rentals.                                                                                                                                               |           |       |        |   |
| Туре:                                                                                                                                               | Middle Floor Apartment                                                                                                                                                                                                                                                                                                                                        | Beds:     | 2     | Baths: | 2 |
| Build Size:                                                                                                                                         | 52 m²                                                                                                                                                                                                                                                                                                                                                         | Terrace:  | 3 m²  |        |   |
| Price:                                                                                                                                              | € 230,000                                                                                                                                                                                                                                                                                                                                                     |           |       |        |   |
| Setting:<br>Orientation:<br>Condition:<br>Climate Control:<br>Views:<br>Features:<br>Furniture:<br>Kitchen:<br>Security:<br>Utilities:<br>Category: | Town, Close To Port, Close To Shops, Close To Sea, Close To Schools, Urbanisation<br>North West<br>Excellent<br>Air Conditioning, Hot A/C, Cold A/C<br>Urban<br>Lift, Near Transport, Private Terrace, Marble Flooring, Double Glazing, Fiber Optic<br>Fully Furnished<br>Fully Fitted<br>Electric Blinds, Entry Phone<br>Electricity<br>Resale, Contemporary |           |       |        |   |

Reference :

R4418377 - Pictures

R4418377 - 1

R4418377 - 3

R4418377 - 5

R4418377 - 2

R4418377 - 4

R4418377 - 6