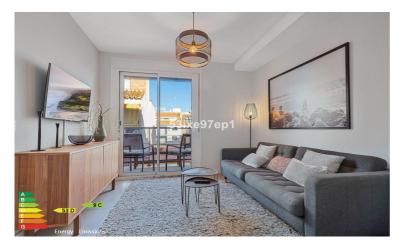

| Reference:                                                                                                                                          | R4418377                                                                                                                                                                                                                                                                                                                                                      | Location: | Fuenç | jirola |   |
|-----------------------------------------------------------------------------------------------------------------------------------------------------|---------------------------------------------------------------------------------------------------------------------------------------------------------------------------------------------------------------------------------------------------------------------------------------------------------------------------------------------------------------|-----------|-------|--------|---|
| Description:                                                                                                                                        | Welcome to this nice city apartment in newly built Edificio Polux, completed in 2020.                                                                                                                                                                                                                                                                         |           |       |        |   |
|                                                                                                                                                     | The property is located on the pleasant and quiet street Calle Palangreros in central Fuengirola.<br>It's just a couple of blocks down to the beach and everything else you need: restaurants, the train station and<br>shops.                                                                                                                                |           |       |        |   |
|                                                                                                                                                     | It offers two bedrooms and a bathroom and is tastefully decorated and sold as is.<br>The apartment has a rental license and is equally suitable for permanent living as for holiday home and/or<br>for rentals.                                                                                                                                               |           |       |        |   |
| Туре:                                                                                                                                               | Middle Floor Apartment                                                                                                                                                                                                                                                                                                                                        | Beds:     | 2     | Baths: | 2 |
| Build Size:                                                                                                                                         | 52 m²                                                                                                                                                                                                                                                                                                                                                         | Terrace:  | 3 m²  |        |   |
| Price:                                                                                                                                              | € 230,000                                                                                                                                                                                                                                                                                                                                                     |           |       |        |   |
| Setting:<br>Orientation:<br>Condition:<br>Climate Control:<br>Views:<br>Features:<br>Furniture:<br>Kitchen:<br>Security:<br>Utilities:<br>Category: | Town, Close To Port, Close To Shops, Close To Sea, Close To Schools, Urbanisation<br>North West<br>Excellent<br>Air Conditioning, Hot A/C, Cold A/C<br>Urban<br>Lift, Near Transport, Private Terrace, Marble Flooring, Double Glazing, Fiber Optic<br>Fully Furnished<br>Fully Fitted<br>Electric Blinds, Entry Phone<br>Electricity<br>Resale, Contemporary |           |       |        |   |

Reference :

R4418377 - Pictures

R4418377 - 1

R4418377 - 3

R4418377 - 5

R4418377 - 2

R4418377 - 4

R4418377 - 6