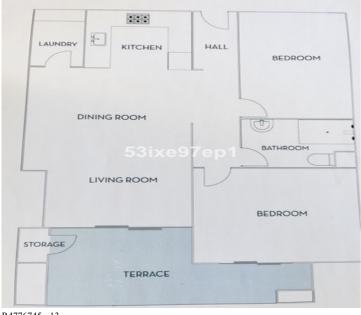

| Reference:      | R4776745                                                                                                                                                                                                                                                                                                                                                                                                                                                                                                                                                                                                                                                                                                                                                                                                                                                                                                                                                                                                                                                          | Location: | Fuengiro     | ola    |                                                                                      |
|-----------------|-------------------------------------------------------------------------------------------------------------------------------------------------------------------------------------------------------------------------------------------------------------------------------------------------------------------------------------------------------------------------------------------------------------------------------------------------------------------------------------------------------------------------------------------------------------------------------------------------------------------------------------------------------------------------------------------------------------------------------------------------------------------------------------------------------------------------------------------------------------------------------------------------------------------------------------------------------------------------------------------------------------------------------------------------------------------|-----------|--------------|--------|--------------------------------------------------------------------------------------|
| Description:    | With great pleasure, we can now offer a fantastic, bright, modern and well-planned apartment in the cent<br>with a view of the beach & sea!<br>The apartment with its 85 square meters has two large bedrooms, one of which has a view of the<br>Mediterranean Sea. Both bedrooms have mirrored wardrobes with large spaces.<br>A large open kitchen in the living room with a fireplace and a view of the sea. Next to the kitchen there is<br>also a laundry room.<br>The 10 sqm terrace extends from the living room to one of the bedrooms, which has its own entrance. The<br>terrace has two storage rooms and is large enough for you to lie down and enjoy the sea view comfortab<br>You enter the apartment in a long hall where you have one bedroom directly to the left and the next door<br>the left is the bathroom with a bathtub.<br>Straight ahead is the master bedroom that leads out to the terrace and the view of the Mediterranean Se<br>To the right in the hall you enter the living room and kitchen.                                   |           |              |        |                                                                                      |
|                 | The community is stable and the property is located in a quiet but central area and has 12 floors with 2 elevators. It is about 70 m to the beach with a 8 kilometer long promenade that starts near Castillo Soha and extends to Torreblanca & Carvajal.<br>The large shopping center Miramar is about 800m away and there is also a cinema in English and various shops & restaurants.<br>Aquapark & Biopark Zoo are within walking distance.<br>The entrances and balconies have a parking space in front of them so you avoid the direct sound of the traffic from the paseo street and the waves of the sea can be heard pleasantly. The apartment is top renovated with soundproof terrace doors.<br>In the house there is car rental and a farmacia and at the back is an Italian restaurant. It is also close to exclusive Hotel Occidental.<br>It is about a 10-minute walk to the train and bus station and central Fuengirola. The train goes to the air and central Malaga.<br>By car approx. 20 minutes to Malaga & the airport. Marbella is 30 min. |           |              |        | Castillo Sohail<br>sh and various<br>sound of the<br>ent is top<br>Ilso close to the |
| Туре:           | Middle Floor Apartment                                                                                                                                                                                                                                                                                                                                                                                                                                                                                                                                                                                                                                                                                                                                                                                                                                                                                                                                                                                                                                            | Beds:     | 2            | Baths: | 1                                                                                    |
| Build Size:     | 85 m²                                                                                                                                                                                                                                                                                                                                                                                                                                                                                                                                                                                                                                                                                                                                                                                                                                                                                                                                                                                                                                                             | Terrace:  | 10 m²        |        |                                                                                      |
| Price:          | € 549,000                                                                                                                                                                                                                                                                                                                                                                                                                                                                                                                                                                                                                                                                                                                                                                                                                                                                                                                                                                                                                                                         |           |              |        |                                                                                      |
| Community Fees: | € 51 / month                                                                                                                                                                                                                                                                                                                                                                                                                                                                                                                                                                                                                                                                                                                                                                                                                                                                                                                                                                                                                                                      | IBI Fees: | € 523 / year |        |                                                                                      |