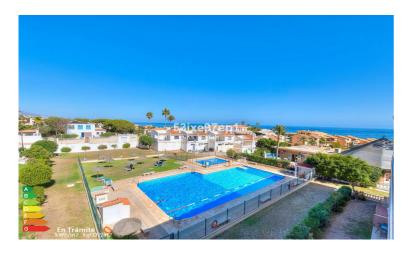

between the palm trees.

The sleeping alcove can be closed with sliding doors. The terrace is built in at the moment but can of course be opened up if you prefer an open terrace. The studio is located on the third floor of the property without an elevator. A large communal swimming pool is right outside the door.

In the immediate area there are a couple of restaurants and bus connections to Fuengirola-Marbella down

n the A7.

Here you will find everything you need for a nice holiday in the sun!

Type: Top Floor Studio

Build Size: 42 m<sup>2</sup>

Price: **€ 149,000** 

Community Fees: € 43 / month IBI Fees: € 140 / year

Setting: Beachside, Close To Sea, Close To Town, Urbanisation

Orientation: East, West Condition: Good Pool: Communal

Views: Sea, Mountain, Pool

Features: Fitted Wardrobes, Near Transport, Restaurant On Site, Fiber Optic

Furniture: Fully Furnished
Kitchen: Fully Fitted
Garden: Communal
Parking: Street
Utilities: Electricity