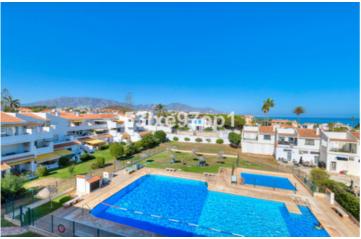

between the palm trees.

The sleeping alcove can be closed with sliding doors. The terrace is built in at the moment but can of course be opened up if you prefer an open terrace. The studio is located on the third floor of the property without an elevator. A large communal swimming pool is right outside the door.

Views: Sea, Mountain, Pool

Features: Fitted Wardrobes, Near Transport, Restaurant On Site, Fiber Optic

Furniture: Fully Furnished
Kitchen: Fully Fitted
Garden: Communal
Parking: Street
Utilities: Electricity