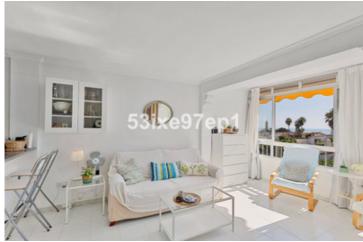

Reference: R4848436 Location: El Faro

Description: Welcome to this bright and fresh studio with wonderful views from both the entrance and the built-in terrace!

From here you can see both the sea, the lighthouse in El Faro and the low, fine buildings in the area

between the palm trees.

The sleeping alcove can be closed with sliding doors. The terrace is built in at the moment but can of course be opened up if you prefer an open terrace. The studio is located on the third floor of the property without an elevator. A large communal swimming pool is right outside the door.