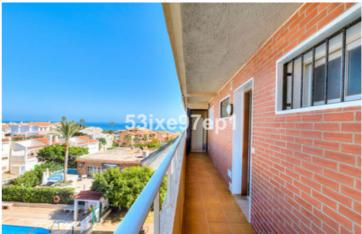

Reference: R4848436 Location: El Faro

Description: Welcome to this bright and fresh studio with wonderful views from both the entrance and the built-in terrace!

From here you can see both the sea, the lighthouse in El Faro and the low, fine buildings in the area

between the palm trees.

The sleeping alcove can be closed with sliding doors. The terrace is built in at the moment but can of course be opened up if you prefer an open terrace. The studio is located on the third floor of the property without an elevator. A large communal swimming pool is right outside the door.