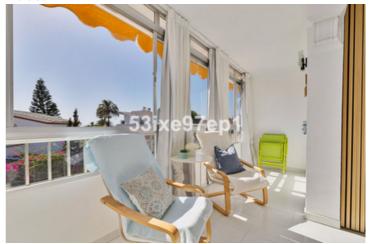

Reference: R4848436 Location: El Faro

Description: Welcome to this bright and fresh studio with wonderful views from both the entrance and the built-in terrace!

From here you can see both the sea, the lighthouse in El Faro and the low, fine buildings in the area

between the palm trees.

The sleeping alcove can be closed with sliding doors. The terrace is built in at the moment but can of course be opened up if you prefer an open terrace. The studio is located on the third floor of the property without an elevator. A large communal swimming pool is right outside the door.

Views: Sea, Mountain, Pool

Features: Fitted Wardrobes, Near Transport, Restaurant On Site, Fiber Optic

Furniture: Fully Furnished
Kitchen: Fully Fitted
Garden: Communal
Parking: Street
Utilities: Electricity