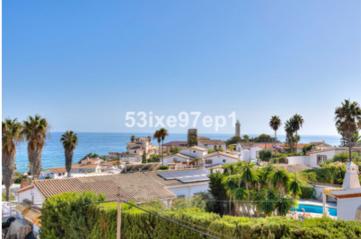

Reference: R4848436 Location: El Faro

Description: Welcome to this bright and fresh studio with wonderful views from both the entrance and the built-in terrace!

From here you can see both the sea, the lighthouse in El Faro and the low, fine buildings in the area

between the palm trees.

The sleeping alcove can be closed with sliding doors. The terrace is built in at the moment but can of course be opened up if you prefer an open terrace. The studio is located on the third floor of the property without an elevator. A large communal swimming pool is right outside the door.