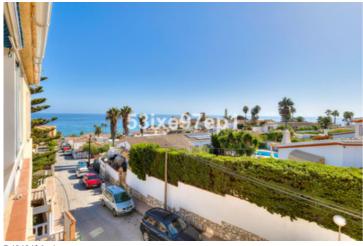

Reference: R4848436 Location: El Faro

Description: Welcome to this bright and fresh studio with wonderful views from both the entrance and the built-in terrace!

From here you can see both the sea, the lighthouse in El Faro and the low, fine buildings in the area

between the palm trees.

The sleeping alcove can be closed with sliding doors. The terrace is built in at the moment but can of course be opened up if you prefer an open terrace. The studio is located on the third floor of the property without an elevator. A large communal swimming pool is right outside the door.